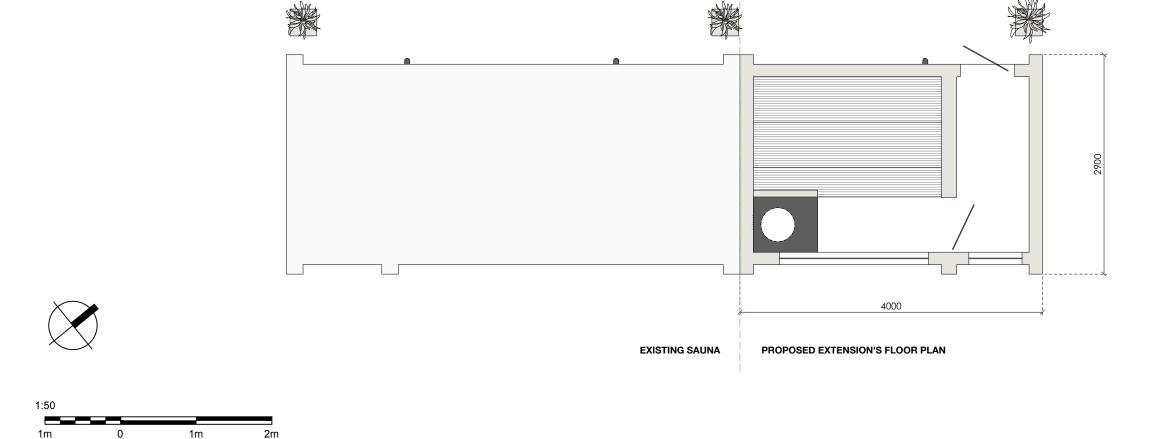

# FLOOR PLAN

### project:

SANBANKS Sandbanks Beach Poole BH13 7PP

BY HEARTWOOD SAUNAS

Scale 1:50 @A3

Date drawn: 21/08/24

Revision: D Drawn by: AG

Drawing status: PLANNING