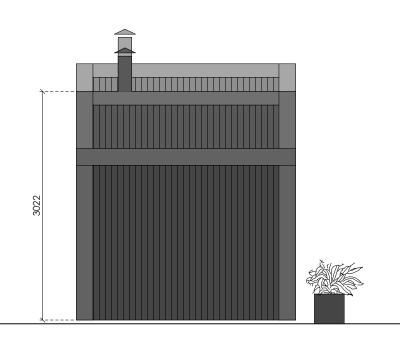

EXISTING SAUNA'S NORTH WEST ELEVATION

PROPOSED EXTENSION'S NORTH EAST ELEVATION