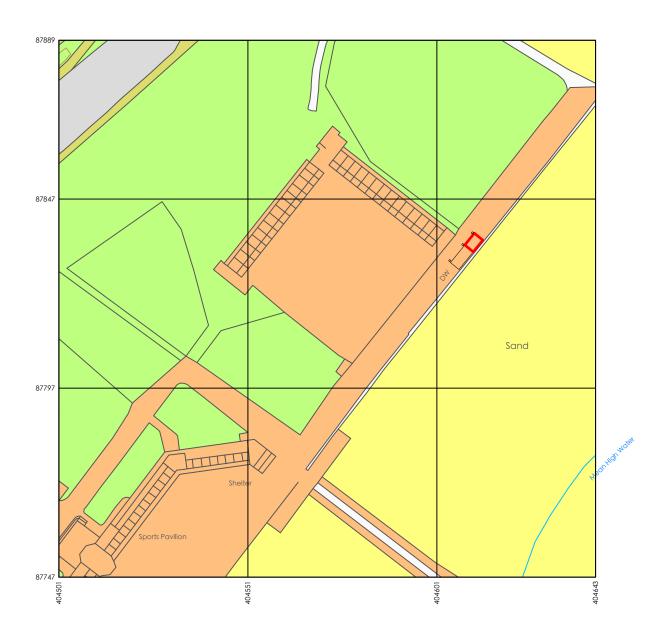

## LOCATION PLAN WITH THE PROPOSAL BOUNDARY OUTLINE

### project:

SANBANKS Sandbanks Beach Poole BH13 7PP

BY HEARTWOOD SAUNAS

Scale 1:1000 @A3

Date drawn: 21/08/24

Revision: A Drawn by: AG

Drawing status: PLANNING