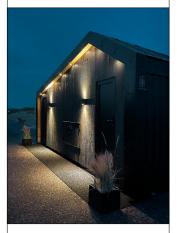

#### Lighting:

Proposed extension would have the same downlighters installed in the roof reveal as well as up/down light on the front elevation.

Luminaires colour temperature of 2700 K or lower, with peak wavelengths greater than 550nm and that no light shall emit light above the horizontal (output above 90°) as in accordance with 'GN08/23 Bats and Artificial Lighting at Night' by Institution of Lighting Professionals'