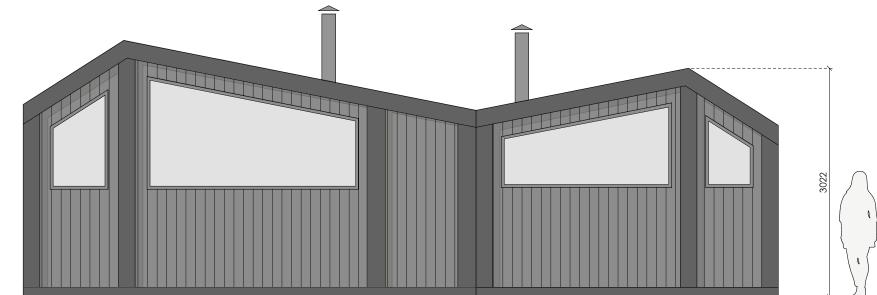

## SOUTH EAST ELEVATION

### project:

SANBANKS Sandbanks Beach Poole BH13 7PP

BY HEARTWOOD SAUNAS

Scale 1:50 @A3

Date drawn: 21/08/24

Revision: B Drawn by: AG

Drawing status: PLANNING

PROPOSED EXTENSION'S NORTH WEST ELEVATION