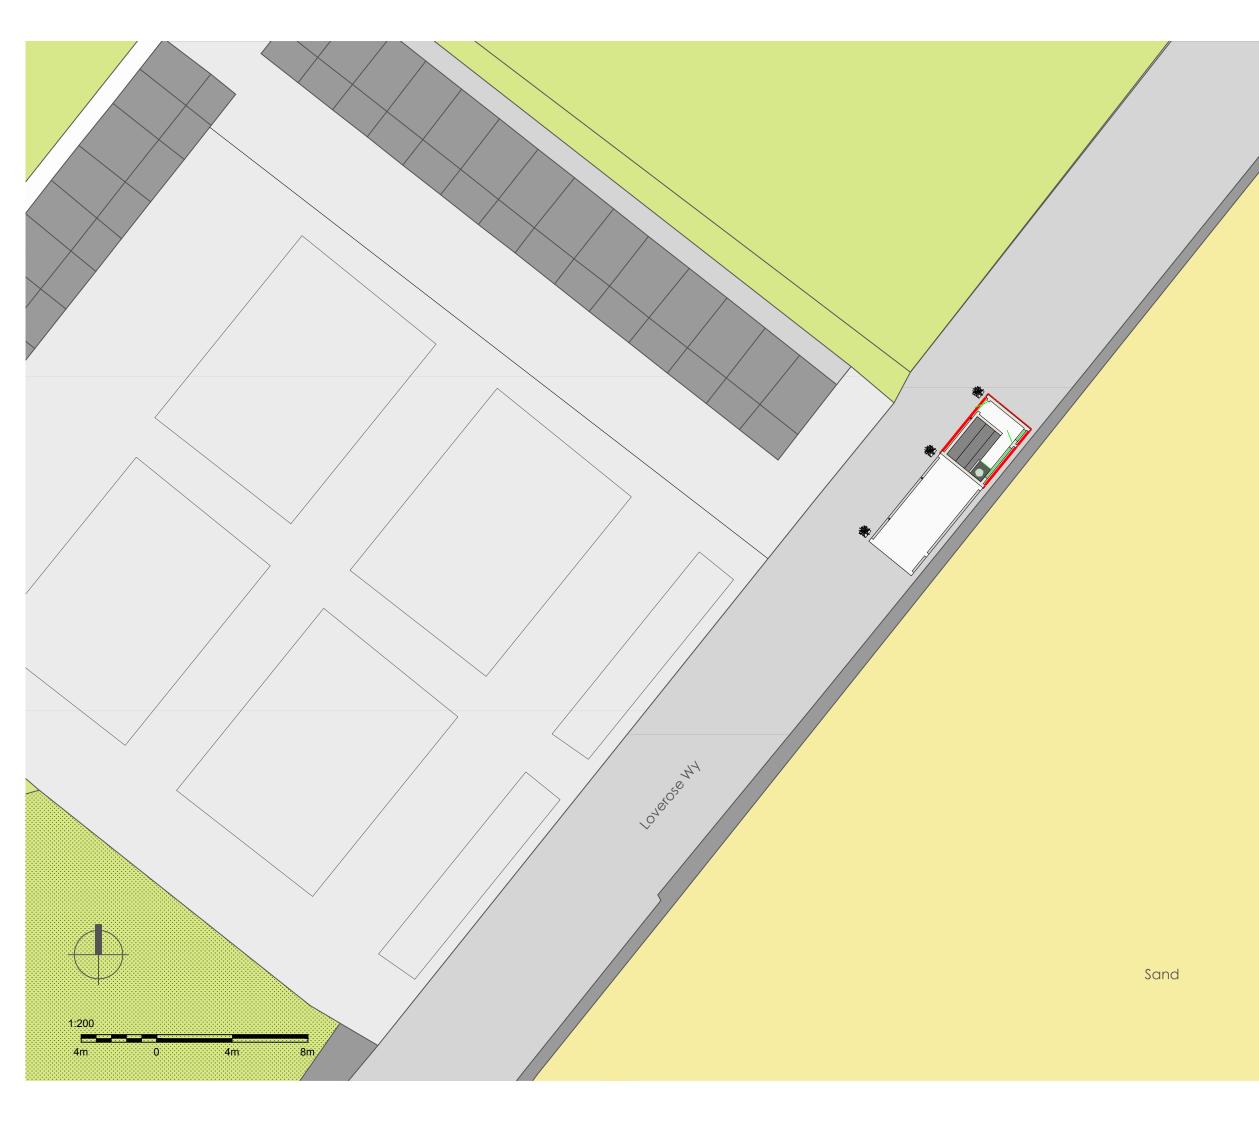

### project:

SANBANKS Sandbanks Beach Poole BH13 7PP

BY HEARTWOOD SAUNAS

Scale 1:200 @A3

Date drawn: 21/08/24

Revision: B Drawn by: AG

Drawing status: PLANNING